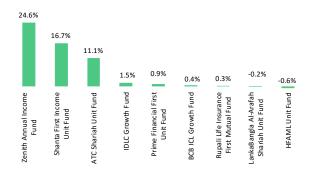

| 0.9%         | 1                              |
| JFS                     | 3,086           | -4.7%                  | 12.0%              | 4.6%                            | 8.1%         | 5                              |
| Vanguard AML            | 101             | 0.8%                   | n/a                | 0.0%                            | 0.3%         | 1                              |
| VIPB                    | 1,380           | -7.4%                  | 33.7%              | 3.2%                            | 3.6%         | 2                              |
| Zenith Investments      | 122             | 24.6%                  | n/a                | 0.0%                            | 0.3%         | 1                              |

### Top Open End Funds by YTD Change in NAV



### Top Open End Funds by Dividend/Selling Price



| Alternative Investment Instruments                  |               |  |  |  |  |  |  |  |
|-----------------------------------------------------|---------------|--|--|--|--|--|--|--|
| Instruments                                         | Yield         |  |  |  |  |  |  |  |
| Defense and Postal Saving Certificates <sup>1</sup> | 11.28%        |  |  |  |  |  |  |  |
| Fixed Deposits                                      | 2.30% - 10.0% |  |  |  |  |  |  |  |
| Corporate Bonds                                     | 2.30% - 8.50% |  |  |  |  |  |  |  |
| 364 days T.Bill                                     | 3.55%         |  |  |  |  |  |  |  |
| 2yr T.Bond                                          | 4.41%         |  |  |  |  |  |  |  |
|