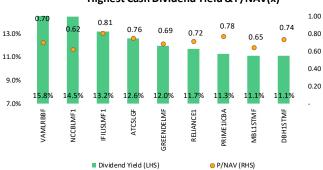

| 31,352          | 0.42  | 4.7%              | -4.4%                  | 21.9%              | 1.2%                    | 52.7%        |  |  |  |
| SEML                                  | 1,568           | 0.80  | 6.4%              | 4.9%                   | 15.0%              | 0.7%                    | 2.6%         |  |  |  |
| VANGUARD AMC                          | 2,826           | 0.68  | 12.4%             | -9.8%                  | 22.2%              | 1.7%                    | 4.8%         |  |  |  |
| VIPB                                  | 2,079           | 0.90  | 10.7%             | -8.2%                  | 31.4%              | 1.8%                    | 3.5%         |  |  |  |

### Top Closed End Funds by YTD NAV Return & P/NAV(x)



### Highest Cash Dividend Yield & P/NAV(x)



# Sector wise Fund Allocation by Closed End Mutual Funds



Disclaimer: This Weekly Mutual Fund Review is published by LankaBangla Asset Management Company Limited ("LBAMCL") for information solely for its clients and therefore cannot be considered as guidelines, recommendations or as a professional guide for the readers. All information and analysis provided in this Report have been compiled from and analyzed on the basis of LBAMCL's own research, based on and derived from publicly available documentation and information respectively. This report is exclusively prepared for informational purposes and is consistent with all the existing laws, rules, regulations and directives of the regulator, Bangladesh Securities and Exchange Commission. The information provided in this Report is not i