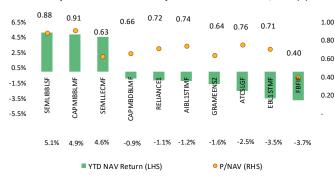

|  |  |
| RACE                                  | 31,352          | 0.42  | 4.7%              | -4.4%                  | 21.9%              | 1.2%                    | 52.7%        |  |  |  |
| SEML                                  | 1,568           | 0.80  | 6.4%              | 4.9%                   | 15.0%              | 0.7%                    | 2.6%         |  |  |  |
| VANGUARD AMC                          | 2,826           | 0.68  | 12.4%             | -9.8%                  | 22.2%              | 1.7%                    | 4.8%         |  |  |  |
| VIPB                                  | 2,079           | 0.90  | 10.7%             | -8.2%                  | 31.4%              | 1.8%                    | 3.5%         |  |  |  |

### Top Closed End Funds by YTD NAV Return & P/NAV(x)



### Highest Cash Dividend Yield & P/NAV(x)



# Sector wise Fund Allocation by Closed End Mutual Funds



Disclaimer: This Weekly Mutual Fund Review is published by LankaBangla Asset Management Company Limited ("LBAMCL") for information solely for its clients and therefore cannot be considered as guidelines, recommendations or as a professional guide for the readers. All information and analysis provided in this Report have been compiled from and analyzed on the basis of LBAMCL's own research, based on and derived from publicly available documentation and information respectively. This report is exclusively prepared for informational purposes and is consistent with all the existing laws, rules, regulations and directives of the regulator, Bangladesh Securities and Exchange Commission. Th