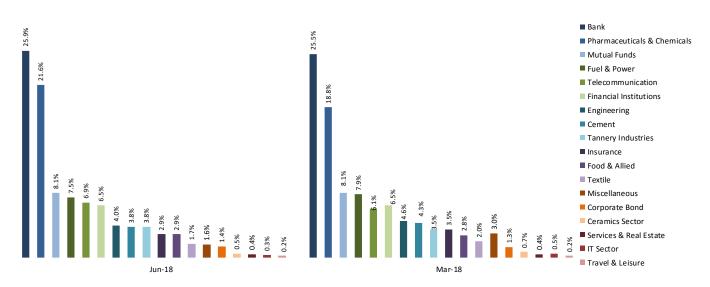

| 21.9%              | 1.2%                    | 52.7%        |  |  |  |
| SEML                                  | 1,568           | 0.80  | 6.4%              | 4.9%                   | 15.0%              | 0.7%                    | 2.6%         |  |  |  |
| VANGUARD AMC                          | 2,826           | 0.68  | 12.4%             | -9.8%                  | 22.2%              | 1.7%                    | 4.8%         |  |  |  |
| VIPB                                  | 2,079           | 0.90  | 10.7%             | -8.2%                  | 31.4%              | 1.8%                    | 3.5%         |  |  |  |

### Top Closed End Funds by YTD NAV Return & P/NAV(x)



### Highest Cash Dividend Yield & P/NAV(x)



# Sector wise Fund Allocation by Closed End Mutual Funds



Disclaimer: This Weekly Mutual Fund Review is published by LankaBangla Asset Management Company Limited ("LBAMCL") for information solely for its clients and therefore cannot be considered as guidelines, recommendations or as a professional guide for the readers. All information and analysis provided in this Report have been compiled from and analyzed on the basis of LBAMCL's own research, based on and derived from publicly available documentation and information respectively. This report is exclusively prepared for informational purposes and is consistent with all the existing laws, rules, regulations and directives of the regulator, Bangladesh Securities and Exchange Commission. The information provided in this Report is not intended to, and does not include all the factors which shall