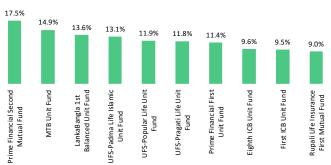

|
| JFS                     | 3,086           | -4.7%                  | 12.0%              | 4.6%                            | 8.1%         | 5                              |
| Vanguard AML            | 101             | 0.8%                   | n/a                | 0.0%                            | 0.3%         | 1                              |
| VIPB                    | 1,380           | -7.4%                  | 33.7%              | 3.2%                            | 3.6%         | 2                              |
| Zenith Investments      | 122             | 24.6%                  | n/a                | 0.0%                            | 0.3%         | 1                              |

### Top Open End Funds by YTD Change in NAV



### Top Open End Funds by Dividend/Selling Price



| Alternative Investment Instruments                  |               |  |  |  |  |  |  |  |
|-----------------------------------------------------|---------------|--|--|--|--|--|--|--|
| Instruments                                         | Yield         |  |  |  |  |  |  |  |
| Defense and Postal Saving Certificates <sup>1</sup> | 11.28%        |  |  |  |  |  |  |  |
| Fixed Deposits                                      | 2.30% - 10.0% |  |  |  |  |  |  |  |
| Corporate Bonds                                     | 2.30% - 8.50% |  |  |  |  |  |  |  |
| 364 days T.Bill                                     | 3.55%         |  |  |  |  |  |  |  |
| 2yr T.Bond                                          | 4.41%         |  |  |  |  |  |  |  |
| 5yr T.Bond